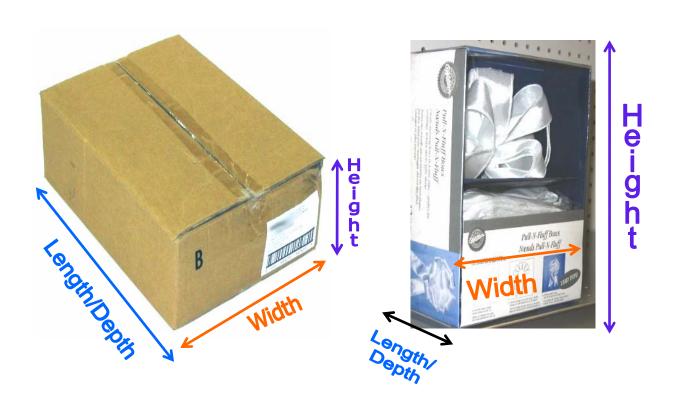

## **Case Pack Dimensions:**

Height in inches Length/Depth in inches Width in inches Weight in lbs.

# **Planogram Dimensions:**

POG Height in inches – Top to bottom POG Length/Depth in inches – Front to back POG Width in inches –Side to Side along the shelf or as pegged item

Appendix Page 8 of 11