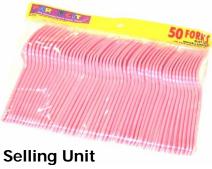

#### **Unit of Measure**

Selling Unit = **1** ALWAYS!

One (1) unit of sellable product.

Ex: SKU 71073- 50 Ct Forks - Pretty Pink

Case Pack

Number of **selling units** in a standard vendor **carton**.

12 cartons on a pallet.